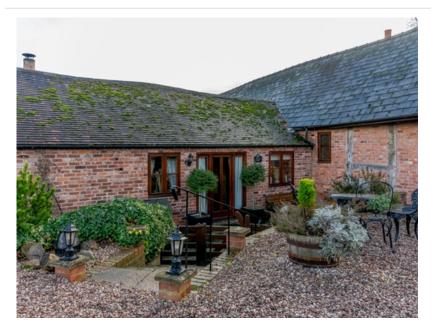

## The Old Dairy

Church stretton Shropshire SY5 7EF England

Sleeps: 4

- 1 Double Room
- 2 Single Rooms
- 1 Twin Room
- 2 Bathrooms
- £ 364.00 £ 1,025.00 per week

This ground floor barn conversion, pet friendly cottage on a working farm sleeps 4 people and can be found in the village of Stapleton near Church Stretton in Shropshire. Within driving distance are the historic towns of Shrewsbury and Ludlow.