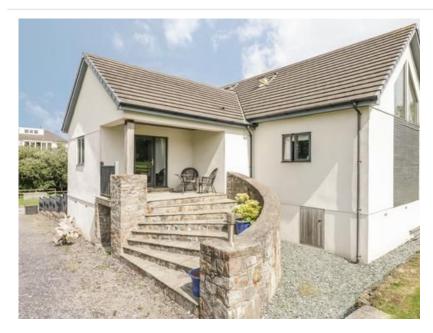

## Nant-yr-Rhedyn Self Catering Cottage Red Wharf Bay Wales >

Red Wharf Bay Anglesey LL75 8RJ Wales

Sleeps: 15

- **4 Double Rooms**
- 1 Single Room
- 1 Twin Room
- 5 Bathrooms

£ 1,634.00 - £ 6,041.00 per week

This stunning, detached holiday home near Red Wharf Bay, Anglesey, sleeps fifteen people in six bedrooms, two super king-size doubles, two king-size doubles, a twin and a family room with a single bed and adult bunks.