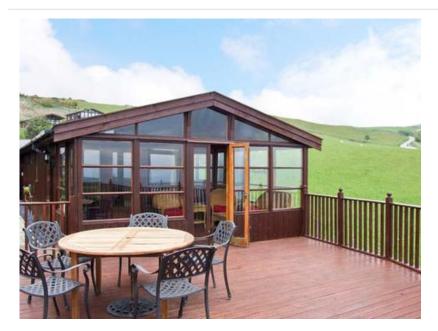

## Pentref Self Catering Cottage Aberdovey Wales >

Aberdovey Gwynedd LL35 0SG Wales

Sleeps: 8

- 2 Double Rooms
- 1 Twin Room
- 2 Bathrooms

£ 624.00 - £ 2,090.00 per week

This comfortable and well-presented lodge is set in an enviable position, 600 feet above sea level, boasting outstanding coastal views from this wonderful Aberdovey location and sleeps eight people in four bedrooms, two doubles, one twin and a bunk.