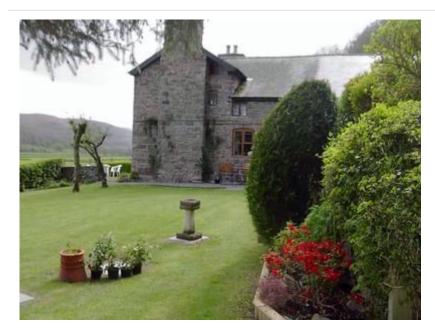

## Tan Y Graig B&B in Mid Wales

4 Star establishment, beautiful gardens Welsh breakfast including home made bread, evening meals by prior arrangement. Ideally situated for visits to Powis Castle, walking and cycling. Short breaks available. Choose us for a relaxing holiday in Wales