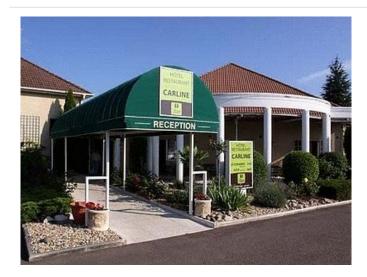

# **Logis Carline Hotel Restaurant**

#### **Contact Details:**

Av. Charles De Gaulle Beaune Cote dOr 21200 France

€ 56.00 - € 79.00 per night

The Logis Carline Hotel Restaurant is a 2 Star Hotel in in East France. Features include swimming pool. Ideal for exploring East France.

## **About Beaune and Cote dOr**

The Logis Carline Hotel Restaurant, 2 Star Hotel is in Beaune, Cote dOr, Burgundy, France. The address is Av. Charles De Gaulle, Beaune, 21200.