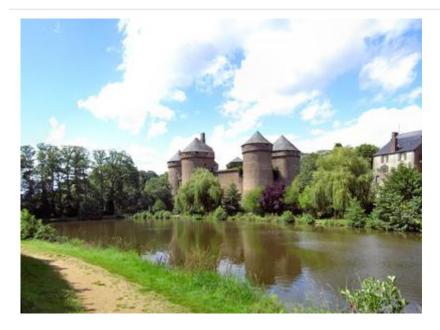

## **Chateaux Lassay les Chateaux**

Historic Buildings and Monuments, Childrens Attractions

The Châteaux, one of the best preserved medieval Châteaux in France,with its working drawbridge and barbican being just one of its remarkable features